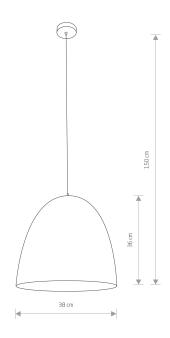

PACKAGE DIMENSIONS 40cm/40cm/38cm

(L/W/H)

**NET/GROSS WEIGHT** 1,66kg/2,68kg ASSEMBLY METHOD **Bridge** LEADING/SUPPLEMENTARY COLOR White, Gold

**MATERIALS Composite, Painted steel** 

**STYLE** Modern **ELECTRICAL SECURITY CLASS** 

**POWER SUPPLY** ~220-230V/50/60Hz

**I** DIMENSIONS