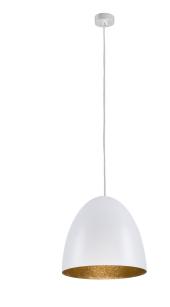

## **CATALOGUE CARD**

LUMINAIRE MODEL 9021

EGG M CATALOGUE GROUP **COUNTRY OF ORIGIN** 

**KATALOG 2022 MADE IN POLAND** 

LIGHT SOURCE **E27** LIGHT SOURCES TYPE Replaceable MAXIMUM WATTAGE 1x40W LAMP INCLUDES SOURCE OF LIGHT No NUMBER OF LIGHT SOURCES 1 ΙP **IP20** Interior use

PACKAGE DIMENSIONS 40cm/40cm/38cm

(L/W/H)

**NET/GROSS WEIGHT** 1,66kg/2,68kg ASSEMBLY METHOD **Bridge** LEADING/SUPPLEMENTARY COLOR White, Gold

**MATERIALS Composite, Painted steel** 

**STYLE** Modern **ELECTRICAL SECURITY CLASS** 