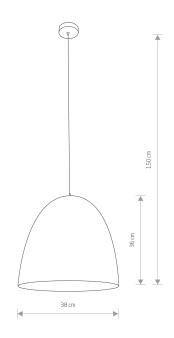

## **CATALOGUE CARD**

LUMINAIRE MODEL EGG M
9022

EGG M CATALOGUE GROUP9022 COUNTRY OF ORIGIN

KATALOG 2022 MADE IN POLAND

LIGHT SOURCE

LIGHT SOURCES TYPE

MAXIMUM WATTAGE

LAMP INCLUDES SOURCE OF LIGHT

NO

NUMBER OF LIGHT SOURCES

1

IP

IP20

Interior use



PACKAGE DIMENSIONS 40cm/40cm/38cm

(L/W/H)

NET/GROSS WEIGHT 1,66kg/2,68kg
ASSEMBLY METHOD Bridge

LEADING/SUPPLEMENTARY COLOR Black,Gold

MATERIALS Composite, Painted steel

STYLE Modern

ELECTRICAL SECURITY CLASS

POWER SUPPLY ~220-230V/50/60Hz



5903139902298



**I** DIMENSIONS





## **CATALOGUE CARD**

LUMINAIRE MODEL

EGG M

9022

## **PARAMETERS**

| Item No. | POWER | COLOR TEMP | LUMEN | BEAM ANGLE | CRI | IP   | LED BRAND | DRIVER BRAND | LIFETIME | WARRANTY |
|----------|-------|------------|-------|------------|-----|------|-----------|--------------|----------|----------|
| 9022     | 1x40W | _          | _     | _          | _   | IP20 | _         | _            | _        | _        |