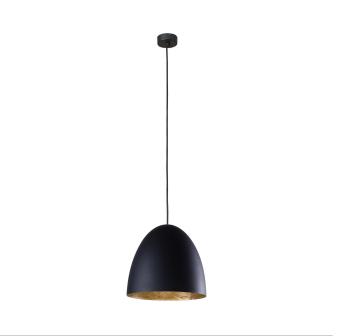

NET/GROSS WEIGHT 1,66kg/2,68kg
ASSEMBLY METHOD Bridge

LEADING/SUPPLEMENTARY COLOR Black,Gold

MATERIALS Composite, Painted steel

STYLE Modern

ELECTRICAL SECURITY CLASS

POWER SUPPLY ~220-230V/50/60Hz

5903139902298