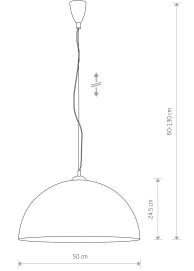

NUMBER OF LIGHT SOURCES 1 ΙP **IP20** 

Interior use

PACKAGE DIMENSIONS 50cm/50cm/25cm

(L/W/H)

**NET/GROSS WEIGHT** 2,7kg/3,4kg

ASSEMBLY METHOD Hanger

LEADING/SUPPLEMENTARY COLOR White, Brass

**Painted steel, Plastic MATERIALS** 