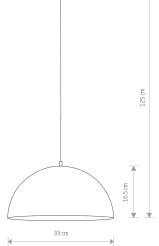

## Nowodvorski

**CATALOGUE CARD** 

| LIGHT SOURCE<br>LIGHT SOURCES TYPE | <b>4840</b> COUNTRY OF ORIGIN<br><b>E27</b> | MADE IN POLAND    |
|------------------------------------|---------------------------------------------|-------------------|
| LIGHT SOURCES TYPE                 |                                             |                   |
|                                    | <b>N</b> 1 11                               |                   |
|                                    | Replaceable                                 |                   |
| MAXIMUM WATTAGE                    | 1x60W                                       |                   |
| LAMP INCLUDES SOURCE OF LIGHT      | Νο                                          | T                 |
| NUMBER OF LIGHT SOURCES            | 1                                           |                   |
| IP                                 | IP20                                        |                   |
|                                    | Interior use                                |                   |
| ERECE ₩ 🕑 🖉 🔂 🖸                    |                                             |                   |
| PACKAGE DIMENSIONS 30<br>(L/W/H)   | 6cm/36cm/20cm                               |                   |
| NET/GROSS WEIGHT                   | 0,93kg/1,31kg                               |                   |
| ASSEMBLY METHOD                    | Hanger                                      | The second second |
| LEADING/SUPPLEMENTARY COLOR        | Black,Brass                                 |                   |
| MATERIALS Paint                    | ed steel,Plastic                            |                   |
| STYLE                              | Modern                                      |                   |
| ELECTRICAL SECURITY CLASS          | II DIMENSIONS                               |                   |
| POWER SUPPLY ~22                   | 0-230V/50/60Hz                              |                   |

## **CATALOGUE CARD**

LUMINAIRE MODEL

HEMISPHERE S

4840

| PARAMETERS |       |            |       |            |     |      |           |              |          |          |  |
|------------|-------|------------|-------|------------|-----|------|-----------|--------------|----------|----------|--|
| Item No.   | POWER | COLOR TEMP | LUMEN | BEAM ANGLE | CRI | IP   | LED BRAND | DRIVER BRAND | LIFETIME | WARRANTY |  |
| 4840       | 1x60W | _          | _     | _          | _   | IP20 | _         |              | _        | _        |  |