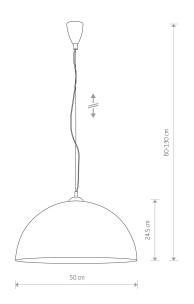

NUMBER OF LIGHT SOURCES 1

Interior use

**IP20** 

PACKAGE DIMENSIONS 50cm/50cm/25cm

(L/W/H)

ΙP

**NET/GROSS WEIGHT** 2,8kg/3,51kg

ASSEMBLY METHOD Hanger