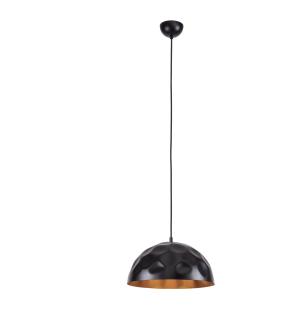

## **CATALOGUE CARD**

LUMINAIRE MODEL HEMISPHERE HIT S CATALOGUE GROUP

6777 **COUNTRY OF ORIGIN** 

**KATALOG 2022 MADE IN POLAND** 

LIGHT SOURCE **E27** 

LIGHT SOURCES TYPE Replaceable

MAXIMUM WATTAGE 1x60W LAMP INCLUDES SOURCE OF LIGHT No

NUMBER OF LIGHT SOURCES 1

ΙP **IP20** 

Interior use

PACKAGE DIMENSIONS 36cm/36cm/20cm

(L/W/H)

**NET/GROSS WEIGHT** 0,95kg/1,47kg

ASSEMBLY METHOD Hanger LEADING/SUPPLEMENTARY COLOR Black, Brass

**MATERIALS Painted steel** 

STYLE Modern

**ELECTRICAL SECURITY CLASS** 

**POWER SUPPLY** ~220-230V/50/60Hz

**I** DIMENSIONS