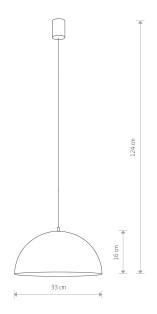

NUMBER OF LIGHT SOURCES 1

ΙP **IP20** 

Interior use

PACKAGE DIMENSIONS 36cm/36cm/20cm

(L/W/H)

**NET/GROSS WEIGHT** 0,95kg/1,47kg

ASSEMBLY METHOD Hanger LEADING/SUPPLEMENTARY COLOR Black, Brass

**MATERIALS Painted steel** 