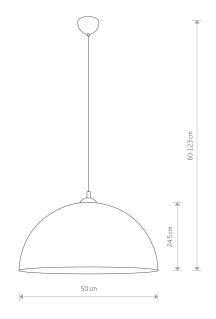

NUMBER OF LIGHT SOURCES 1

ΙP **IP20** 

Interior use

Modern

PACKAGE DIMENSIONS 50cm/50cm/25cm

(L/W/H)

STYLE

**NET/GROSS WEIGHT** 2,91kg/3,525kg

ASSEMBLY METHOD Hanger

LEADING/SUPPLEMENTARY COLOR Black, Brass

**Painted steel MATERIALS** 

**ELECTRICAL SECURITY CLASS** 

**POWER SUPPLY** ~220-230V/50/60Hz

**I** DIMENSIONS