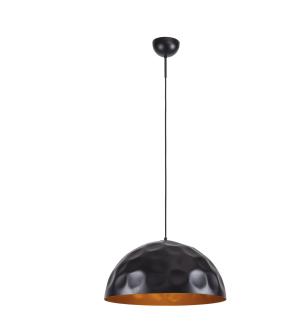

ASSEMBLY METHOD Hanger

LEADING/SUPPLEMENTARY COLOR Black, Brass

**Painted steel MATERIALS** 

**ELECTRICAL SECURITY CLASS** 

**POWER SUPPLY** ~220-230V/50/60Hz

**I** DIMENSIONS